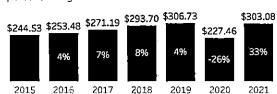

#### Thank you, Mr. Chairman

First, I would like to begin by thanking Commissioner Vanover for the excellent work that he has done in sponsoring this resolution and to the Sullivan County Commission for the diligence they have shown in working to identify another revenue source for the County to consider which will not create an additional tax directly on the backs of our citizens.

Although the projections for this revenue are only estimates at this point, there seems to be considerable confidence that the 1% increase in tax on the related Kingsport City businesses; 3% increase in tax on the related Bristol City businesses; and the new 4% tax on related Sullivan County and Bluff City businesses will likely bring in a budget of at least a million dollars. Given that the cities of Kingsport and Bristol have the greatest number of rooms and the highest cost of rooms being taxed, I believe it is reasonable and more importantly, demonstrates good faith by Sullivan County in this collaborative effort, to guarantee that a fixed amount of the funds generated from these new taxes will be allocated annually to the city tourism departments for both Kingsport and Bristol to fund their tourism efforts.