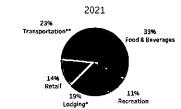

#### Thank you, Mr. Chairman

First, I would like to begin by thanking Commissioner Vanover for the excellent work that he has done in sponsoring this resolution and to the Sullivan County Commission for the diligence they have shown in working to identify another revenue source for the County to consider which will not create an additional tax directly on the backs of our citizens.

Although the projections for this revenue are only estimates at this point, there seems to be considerable confidence that the 1% increase in tax on the related Kingsport City businesses; 3% increase in tax on the related Bristol City businesses; and the new 4% tax on related Sullivan County and Bluff City businesses will likely bring in a budget of at least a million dollars. Given that the cities of Kingsport and Bristol have the greatest number of rooms and the highest cost of rooms being taxed, I believe it is reasonable and more importantly, demonstrates good faith by Sullivan County in this collaborative effort, to guarantee that a fixed amount of the funds generated from these new taxes will be allocated annually to the city tourism departments for both Kingsport and Bristol to fund their tourism efforts.