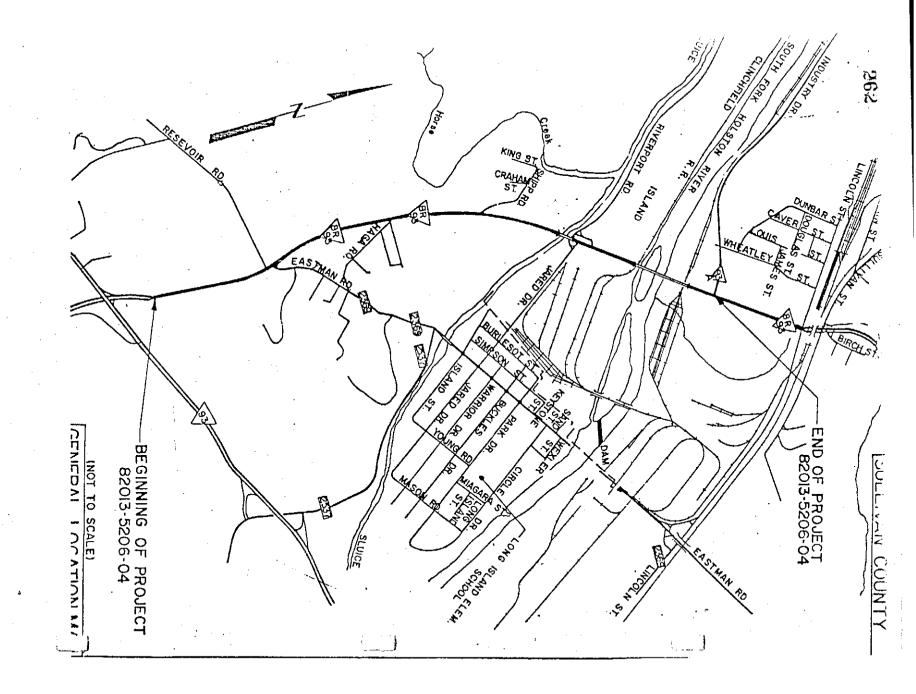

|
|       | Title:                                                                                                                                          |
|       | County:                                                                                                                                         |
|       | Date:                                                                                                                                           |
|       |                                                                                                                                                 |
|       |                                                                                                                                                 |





### NOTICE OF CORRIDOR AND DESIGN PUBLIC HEARING

A description of the proposed improvement is as follows:

"From JOohn B. Dennis Highway to the south fork Holston River, the proposed design will follow the existing road and will provide 5-12' traffic lanes, two lanes in each direction with a center turn lane and concrete curb and gutter. The improvement will be accomplished within a minimum 84' right-of-way with temporary construction easement required for slopes.

From the south fork Holston River to Industry Road, the proposed design will follow the existing road and provide 4-12' traffic lanes, two lanes in each direction with a 4' flush median and 12' shoulders. A left turn lane will be provided at Industry Road. The improvement will be accomplished within the existing right-of-wa