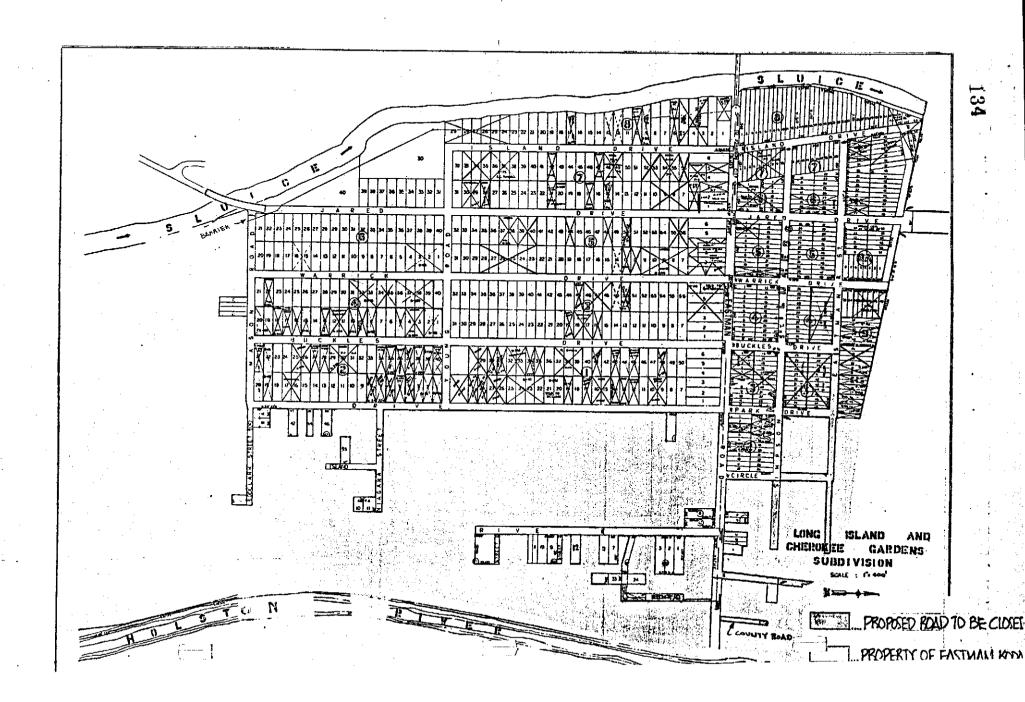

#### 25. RESOLUTION IN RE:

LONG ISLAND SCHOOL

BE IT RESOLVED THAT WHEREAS, enrollment at Long Island Elementary School has declined, and,

WHEREAS, cost of operation due to this decline in enrollment and inflation has increased, and,

WHEREAS, students presently enrolled at Long Island School can be taken care of at Rock Springs Elementary without adding teachers or over-crowding the schools.

THEREFORE, BE IT RESOLVED THAT the use of Long Island Elementary School by the Sullivan County Department of Education be terminated June 15, 1981, and the property turned over to the Sullivan County Board of Commissioners for proper disposition. The Sullivan County Department of Education will remove all equipment and supplies and store them in the School Department Warehouse. Those supplies and equipment needed by the students of Long Island School will follow the students.

INTRO BY

REFERRED TO

COMMITTEE ACTION

Harr

Budget