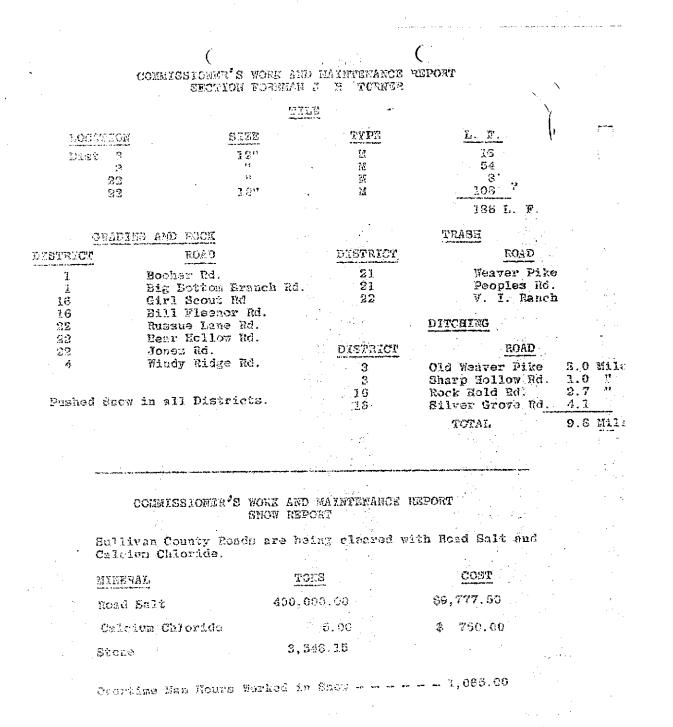

# TOMAND R. RANDR HNERVEV CORMENTONER SULLATER COURSE BRUNNVIEWS, VOUNTOERE

- 6

(

Jiled 1-13-77

(1)

(23)

(2,310 1.7.)

( 45,583.29 )

( 15,842 )

( \$75,637.60 )

- ( **20**6,000,00 )

(5.03)

CONSTRUCTION & VORM AND CANOTHING REPORT

October 1, 2370 thin December 31, 1976

(1) Bridgos built or repaired.

(

(2) Catch basins and manholus built.

(5) Drainage pips installed.

(4) Tons of stone used.

đ

.

2010

(5) Tous of Plant Mix used.

(8) How Equipment purchased.

(7) Tons of Road Salt used.

(8) Tons of Coleins Chlorido used

Fleese concalt the reports of Accounts and Budgots Bopt. as to the balancos concerning the Ladgeted items. I will approxists the pervices and help of any court member concerning any improvents to the Elebrary Repartment.

Sinctualy Yours, Greener JA Colour -

Reventit. Relace Thybury Commissioner

معدموم م