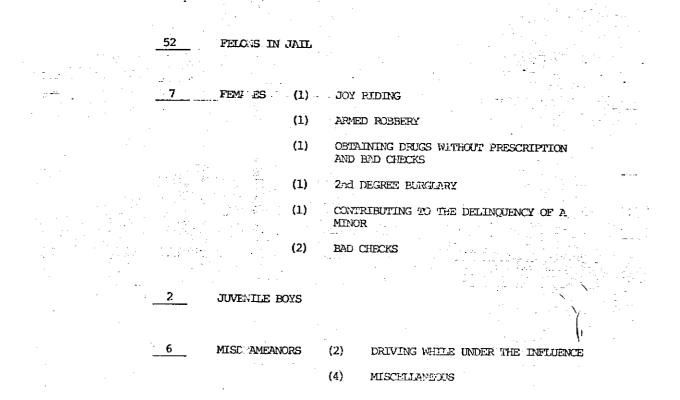

|

| TOTAL TRIPS MADE FOR QUARTER: | OCTOBER  | 23 | DECEMBER | 18 |
|-------------------------------|----------|----|----------|----|
|                               | NOVEMBER | 18 |          |    |

÷ .

.

•

RUMPURSEMENT FROM THE STATE OF TENNESSEE FOR TRANSPORTATION

10.14

RECEIVAD .....\$1,021.87 DUE .....6,000.00

٤,

# STATUS OF PRISONERS IN SULLIVAN COUNTY JAIL FOR THIS QUARTER

٤.



19 (

# HASIC POLICE RECRUITS FOR THE QUARTER OF OCTOBER, NOVEMBER & DECEMBER 1976

| ACADE | AIC A | LIXINE 1 | LSON | TENNESSEE |
|-------|-------|----------|------|-----------|
| BASIC | POLIC | e sch    | ))L  |           |

HENSLEY, JERRY LYNN

OWENS, WILLIAM HAROLD

40 HOUR IN-SERVICE TRAINING SCHOOL:

JERRY KYLE ADAMS

EINARO L. DUCKER L and a

J.C. FLETCHER

ARTHUR W. HUDSON

HAROLD KERSEY

AFTHUR C. IANE

BODA I. LAWSON

SHERRILL LYON

OCTOR MOCLELIAN

ALLEN J. MCNEW

SPECIAL SCHOOLS

CRIMINAL INVESTIGATION SCHOOL

CONFLSON, TENNESSEE

50% OF SALARY

FROM 10-11-76 TO 11-19-76

SAM A. MONGLE E.B. RUSSELL JACK L. SHEPHERD ROY CURTIS TACKETT JAMES R. TEAMER J.D. UPCHURCH FRED S. VANCE HAROLD R. WALTON JUNIOR WAYE

LILLIAN WILLIAMS

(WILLIAM EARL SIMPSON ) (NOVEMBER 29 to DECEMBER 1