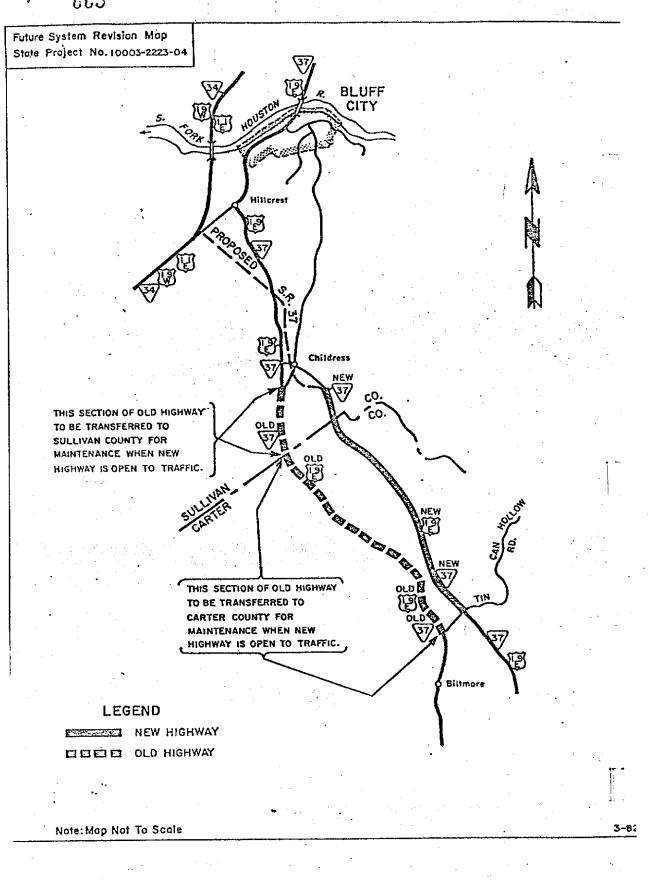

this proposal, including any revisions or amendments thereto, provided a copy of each is furnished the COUNTY.

IN WITNESS WHEREOF, the DEPARTMENT has caused this instrument to be executed by its duly authorized officials on this the lst day of April, 1982.

> STATE OF TENNESSEE DEPARTMENT OF TRANSPORATION

# BY: <u>s/ Robert E. Farris</u> Commissioner

APPROVED:

Nancy C. Xing Staff Attorney

BE IT THEREFORE RESOLVED by the County Commission of Sullivan County, in adjourned session, this the 24th day of May, 1982, that the foregoing Proposal be adopted. Motion, by: McKamey; Seconded, by: Taft. Upon a waiver of rules the RESOLUTION was adopted by a Voice Vote, and so proclaimed in open Court.

Judge

ATTEST: Ivan County

662

. . .

BY: <u>s/ Lewis Evans</u> State Transporation Engineer



•

AND THEREUPON COURT ADJOURNED TO MEET AGAIN JUNE 14, 1982.

1

. . 1

1 day COUNTY CHAIRMAN