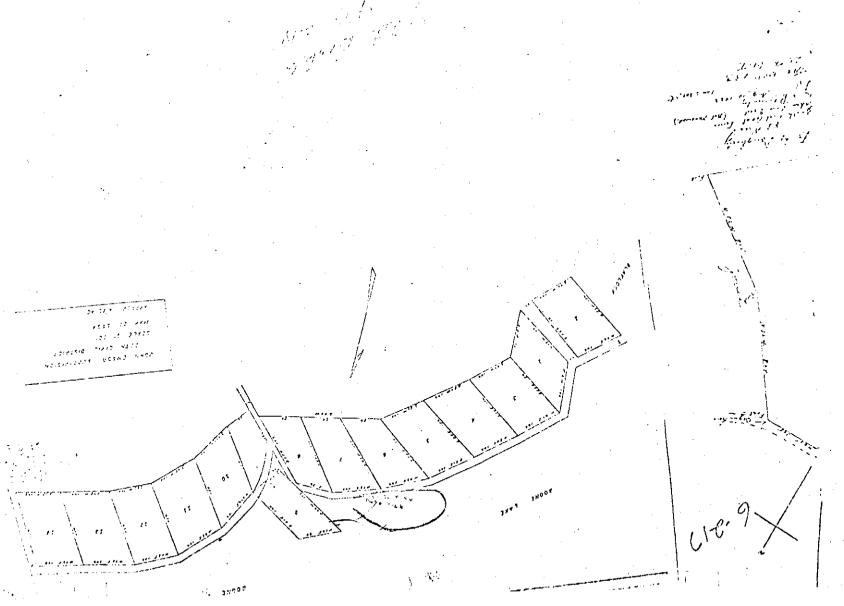

Executive

Budget

Approved

Approved

RESOLUTION IN RE:

ABANDONED ROAD IN 20TH CIVIL DIST.

BE IT RESOLVED THAT WHEREAS, a section of an un-named road located in the 20th Civil District of Sullivan County has been abandoned, and,

WHEREAS, this section of road has been abandoned since the building of Boone Dam, and,

WHEREAS, said road bed is no longer in use or usable, and,

WHEREAS, the adjoining property owners have requested by letter the official closing of said road.

NOW, THEREFORE, BE IT RESOLVED THAT the section shown by pictures, map and described in the letter be officially closed by the Sullivan County Commission.

INTRO BY

REFERRED TO

COMMITTEE ACTION

Hendrickson