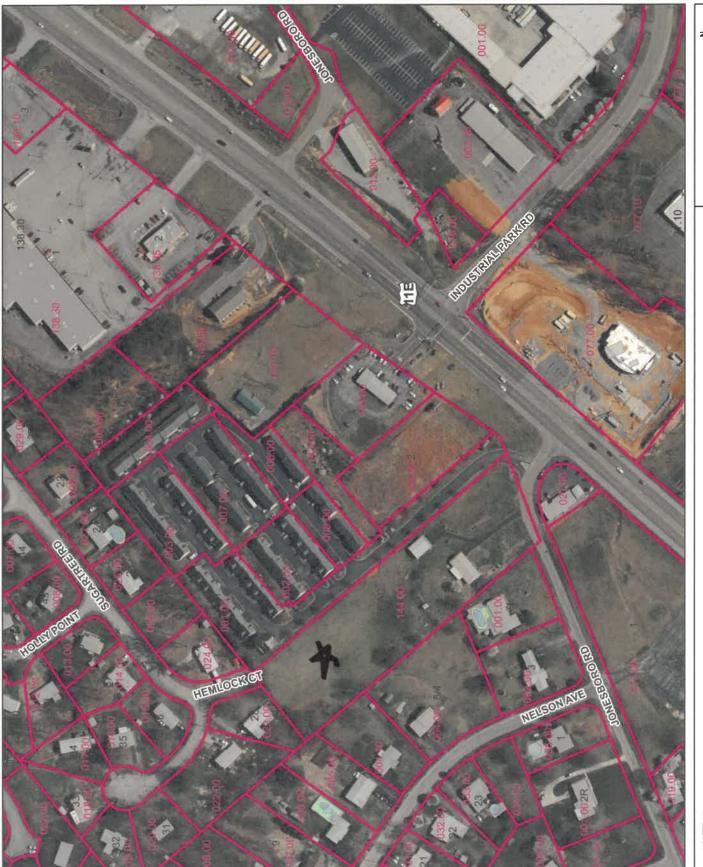

F1. REZONING REQUEST FROM PBD/SC TO R-1 AND R-3A, OLD JONESBORO ROAD, GATEWAY DEVELOPMENT

| FINDINGS OF FACT -               |                                                                               |
|----------------------------------|-------------------------------------------------------------------------------|
| Landowner:                       | Gateway Development                                                           |
| Applicants:                      | Chance Street, Terry Orth, Jordan Hodge                                       |
| Representative:                  | same                                                                          |
| Location:                        | 408 Jonesboro Road off Hwy 11E, Piney Flats                                   |
| Mailing Address of Owners:       | 3312 Wayfield Drive, Johnson City                                             |
| Civil district of rezoning:      | 9th                                                                           |
| Commission District of rezoning: | 5 <sup>th</sup>                                                               |
| Parcel ID:                       | Tax Map 124, Parcel 144.00                                                    |
| Subdivision of Record:           | n/a                                                                           |
| PC1101 Growth Boundary:          | Johnson City Urban Growth Boundary (JC does not have regional planning in SC) |
| Existing Land Use:               | Single Family Home                                                            |
| Utility District:                | Johnson City Public Water                                                     |
| Public Sewer:                    | private on-site septic with approval from JC Public Sewer for new dwellings   |
| Lot/Tract Acreage:               | total acreage –                                                               |
| Flood Plain:                     | n/a                                                                           |
| Existing Zoning:                 | PBD/SC – Planned Business/Shopping Center                                     |
| Surrounding Zoning:              | R-1,R-3, R-2, R-3A, A-1                                                       |
| Proposed Zoning Request:         | R-1 and R-3A split                                                            |
| Surrounding Land Uses:           | Single Family Subdivision and Townhouses with Commercial along Hwy 11E        |
|                                  | frontage lots                                                                 |
| 2006 Land Use Plan:              | Low Density Residential                                                       |
| Neighborhood Opposition:         | none                                                                          |

### Staff Field Notes and Findings of Facts:

- The developers are requesting a rezoning of the existing single-family dwelling from PBD/SC to R-1 (see minor plat for boundary) and the remaining acreage planned for R-3A zoning to allow for an 18-unit Townhouse Condominium Development.
- The developer of the adjoining Condominium Development, Stratford Glen, was also built by Terry Orth Construction.
- The developer's engineer and surveyor have submitted a Concept Plan to meet the Zoning Requirements for such use.
- The Zoning District Map has this parcel spot zoned to PBD/SC in the original zoning plan.
- The Land Use Plan has this designated Low Density Residential; however, due to the construction of the condominium development directly adjacent (NE) the proposed land use would be a continuation of the existing land use. The adjacent condominium development is within the City of Bluff City.
- This area is served by Johnson City Public Utilities and the city has agreed to serve the townhouses for public water and public sewer. Garbage pick-up will have to be contracted out to private disposal service as all county properties have.
- Staff recommends in favor of this rezoning request:
  - o the proposed rezoning would conform with existing surrounding land uses;
  - o existing commercial zone would allow for incompatible land uses in this residential area;
  - o public utilities are approved to support the planned residential development.

Sullivan County - Parcel: 124 144.00

Date: February 3, 2025

County: SULLIVAN Owner: WEBB BENNIE W & RUTH Address: JONESBORO RD 408 Parcel ID: 124 144.00 Deeded Acreage: 3.26 Calculated Acreage: 0 Vexcel Imagery Date: 2023 1:2,257 0 0.01 0.03 0.06 mi ↓ ↓ ↓ ↓ ↓ ↓ ↓ ↓ ↓ 0 0.02 0.04 0.09 km

### PUBLIC NOTICE

Sullivan County Regional Planning Commission shall hold a public meeting on Tuesday, March 18, 2025 at 6:00PM within the Historic Courthouse, located at 3411 Hwy 126, Blountville. The purpose of the meeting is to consider an individual rezoning request from Gateway Development to rezone their property at 408 Jonesboro Road, Piney Flats, from PBD/SC (Planned Business District - Shopping Center) to R-1 for the existing house and R-3A for a Planned Townhouse Development. The property is Tax Map 124, Parcel 144.00.