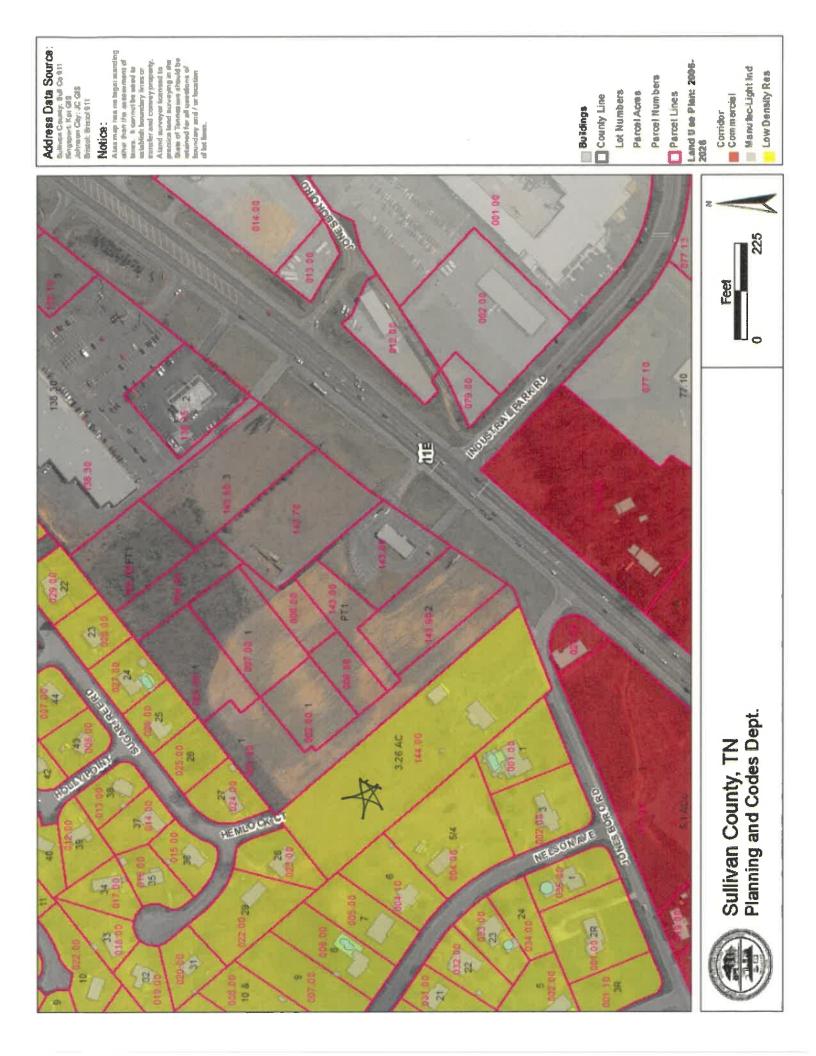

F1. REZONING REQUEST FROM PBD/SC TO R-1 AND R-3A, OLD JONESBORO ROAD, GATEWAY DEVELOPMENT

| FINDINGS OF FACT -               |                                                                               |
|----------------------------------|-------------------------------------------------------------------------------|
| Landowner:                       | Gateway Development                                                           |
| Applicants:                      | Chance Street, Terry Orth, Jordan Hodge                                       |
| Representative:                  | same                                                                          |
| Location:                        | 408 Jonesboro Road off Hwy 11E, Piney Flats                                   |
| Mailing Address of Owners:       | 3312 Wayfield Drive, Johnson City                                             |
| Civil district of rezoning:      | 9th                                                                           |
| Commission District of rezoning: | 5 <sup>th</sup>                                                               |
| Parcel ID:                       | Tax Map 124, Parcel 144.00                                                    |
| Subdivision of Record:           | n/a                                                                           |
| PC1101 Growth Boundary:          | Johnson City Urban Growth Boundary (JC does not have regional planning in SC) |
| Existing Land Use:               | Single Family Home                                                            |
| Utility District:                | Johnson City Public Water                                                     |
| Public Sewer:                    | private on-site septic with approval from JC Public Sewer for new dwellings   |
| Lot/Tract Acreage:               | total acreage –                                                               |
| Flood Plain:                     | n/a                                                                           |
| Existing Zoning:                 | PBD/SC – Planned Business/Shopping Center                                     |
| Surrounding Zoning:              | R-1,R-3, R-2, R-3A, A-1                                                       |
| Proposed Zoning Request:         | R-1 and R-3A split                                                            |
| Surrounding Land Uses:           | Single Family Subdivision and Townhouses with Commercial along Hwy 11E        |
|                                  | frontage lots                                                                 |
| 2006 Land Use Plan:              | Low Density Residential                                                       |
| Neighborhood Opposition:         | none                                                                          |

### Staff Field Notes and Findings of Facts:

- The developers are requesting a rezoning of the existing single-family dwelling from PBD/SC to R-1 (see minor plat for boundary) and the remaining acreage planned for R-3A zoning to allow for an 18-unit Townhouse Condominium Development.
- The developer of the adjoining Condominium Development, Stratford Glen, was also built by Terry Orth Construction.
- The developer's engineer and surveyor have submitted a Concept Plan to meet the Zoning Requirements for such use.
- The Zoning District Map has this parcel spot zoned to PBD/SC in the original zoning plan.
- The Land Use Plan has this designated Low Density Residential; however, due to the construction of the condominium development directly adjacent (NE) the proposed land use would be a continuation of the existing land use. The adjacent condominium development is within the City of Bluff City.
- This area is served by Johnson City Public Utilities and the city has agreed to serve the townhouses for public water and public sewer. Garbage pick-up will have to be contracted out to private disposal service as all county properties have.
- Staff recommends in favor of this rezoning request:
  - o the proposed rezoning would conform with existing surrounding land uses;
  - o existing commercial zone would allow for incompatible land uses in this residential area;
  - o public utilities are approved to support the planned residential development.