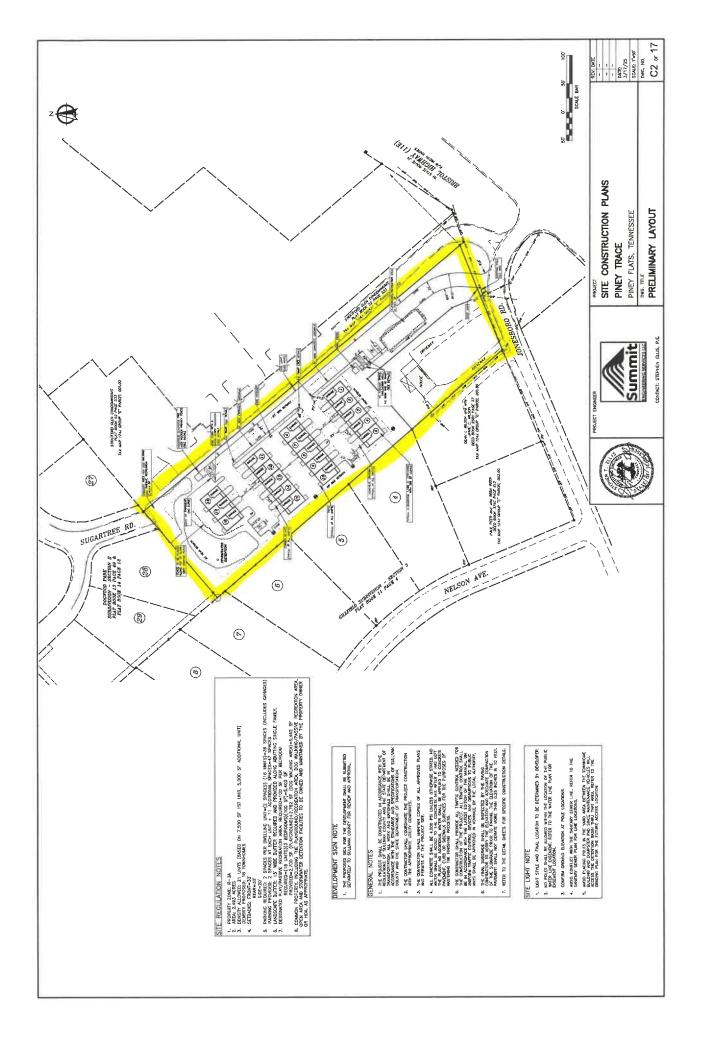

### Staff Field Notes and Findings of Facts:

- The developers are requesting a rezoning of the existing single-family dwelling from PBD/SC to R-1 (see minor plat for boundary) and the remaining acreage planned for R-3A zoning to allow for an 18-unit Townhouse Condominium Development.
- The developer of the adjoining Condominium Development, Stratford Glen, was also built by Terry Orth Construction.
- The developer's engineer and surveyor have submitted a Concept Plan to meet the Zoning Requirements for such use.
- The Zoning District Map has this parcel spot zoned to PBD/SC in the original zoning plan.
- The Land Use Plan has this designated Low Density Residential; however, due to the construction of the condominium development directly adjacent (NE) the proposed land use would be a continuation of the existing land use. The adjacent condominium development is within the City of Bluff City.
- This area is served by Johnson City Public Utilities and the city has agreed to serve the townhouses for public water and public sewer. Garbage pick-up will have to be contracted out to private disposal service as all county properties have.
- Staff recommends in favor of this rezoning request:
  - o the proposed rezoning would conform with existing surrounding land uses;
  - o existing commercial zone would allow for incompatible land uses in this residential area;
  - o public utilities are approved to support the planned residential development.

## NOTICE OF REZONING REQUEST

February 10, 2025

Dear Property Owner:

Please be advised that your adjacent landowner, Gateway Development, has requested their property located at 408 Jonesboro Road, be rezoned from *Planned Business/Shopping Center (PBD/SC) to Multi-family Residential (R-3A and Single-Family Residential (R-1))* for the purpose of subdividing out the existing single-family home (for R-1) and developing the vacant land for townhouses (R-3A) Attached is a Concept Plan of the proposed development. The applicant is Gateway Development, which is a partnership between Terry Orth, Jordan Hodge and Chance Street. These are the same builders of Orth Homes. The following are the scheduled meeting dates for this request: