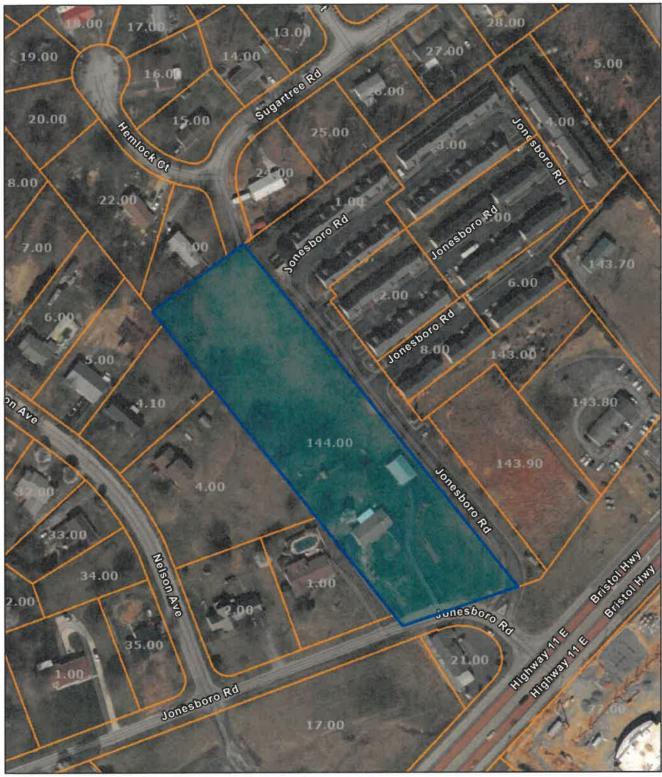

F1. REZONING REQUEST FROM PBD/SC TO R-1 AND R-3A, OLD JONESBORO ROAD, GATEWAY DEVELOPMENT

| FINDINGS OF FACT -               |                                                                               |
|----------------------------------|-------------------------------------------------------------------------------|
| Landowner:                       | Gateway Development                                                           |
| Applicants:                      | Chance Street, Terry Orth, Jordan Hodge                                       |
| Representative:                  | same                                                                          |
| Location:                        | 408 Jonesboro Road off Hwy 11E, Piney Flats                                   |
| Mailing Address of Owners:       | 3312 Wayfield Drive, Johnson City                                             |
| Civil district of rezoning:      | 9th                                                                           |
| Commission District of rezoning: | 5 <sup>th</sup>                                                               |
| Parcel ID:                       | Tax Map 124, Parcel 144.00                                                    |
| Subdivision of Record:           | n/a                                                                           |
| PC1101 Growth Boundary:          | Johnson City Urban Growth Boundary (JC does not have regional planning in SC) |
| Existing Land Use:               | Single Family Home                                                            |
| Utility District:                | Johnson City Public Water                                                     |
| Public Sewer:                    | private on-site septic with approval from JC Public Sewer for new dwellings   |
| Lot/Tract Acreage:               | total acreage –                                                               |
| Flood Plain:                     | n/a                                                                           |
| Existing Zoning:                 | PBD/SC – Planned Business/Shopping Center                                     |
| Surrounding Zoning:              | R-1,R-3, R-2, R-3A, A-1                                                       |
| Proposed Zoning Request:         | R-1 and R-3A split                                                            |
| Surrounding Land Uses:           | Single Family Subdivision and Townhouses with Commercial along Hwy 11E        |
|                                  | frontage lots                                                                 |
| 2006 Land Use Plan:              | Low Density Residential                                                       |
| Neighborhood Opposition:         | none                                                                          |

### Staff Field Notes and Findings of Facts:

- The developers are requesting a rezoning of the existing single-family dwelling from PBD/SC to R-1 (see minor plat for boundary) and the remaining acreage planned for R-3A zoning to allow for an 18-unit Townhouse Condominium Development.
- The developer of the adjoining Condominium Development, Stratford Glen, was also built by Terry Orth Construction.
- The developer's engineer and surveyor have submitted a Concept Plan to meet the Zoning Requirements for such use.
- The Zoning District Map has this parcel spot zoned to PBD/SC in the original zoning plan.
- The Land Use Plan has this designated Low Density Residential; however, due to the construction of the condominium development directly adjacent (NE) the proposed land use would be a continuation of the existing land use. The adjacent condominium development is within the City of Bluff City.
- This area is served by Johnson City Public Utilities and the city has agreed to serve the townhouses for public water and public sewer. Garbage pick-up will have to be contracted out to private disposal service as all county properties have.
- Staff recommends in favor of this rezoning request:
  - o the proposed rezoning would conform with existing surrounding land uses;
  - o existing commercial zone would allow for incompatible land uses in this residential area;
  - o public utilities are approved to support the planned residential development.

Sullivan County - Parcel: 124 144.00

Date: February 3, 2025

County: SULLIVAN Owner: WEBB BENNIE W & RUTH Address: JONESBORO RD 408 Parcel ID: 124 144.00 Deeded Acreage: 3.26 Calculated Acreage: 0 Vexcel Imagery Date: 2023 1:2,257 0 0.01 0.03 0.06 mi ↓ ↓ ↓ ↓ ↓ ↓ ↓ ↓ ↓ 0 0.02 0.04 0.09 km

## NOTICE OF REZONING REQUEST

February 10, 2025

Dear Property Owner:

Please be advised that your adjacent landowner, Gateway Development, has requested their property located at 408 Jonesboro Road, be rezoned from *Planned Business/Shopping Center (PBD/SC) to Multi-family Residential (R-3A and Single-Family Residential (R-1))* for the purpose of subdividing out the existing single-family home (for R-1) and developing the vacant land for townhouses (R-3A) Attached is a Concept Plan of the proposed development. The applicant is Gateway Development, which is a partnership between Terry Orth, Jordan Hodge and Chance Street. These are the same builders of Orth Homes. The following are the scheduled meeting dates for this request:

### PUBLIC NOTICE

Sullivan County Regional Planning Commission shall hold a public meeting on Tuesday, March 18, 2025 at 6:00PM within the Historic Courthouse, located at 3411 Hwy 126, Blountville. The purpose of the meeting is to consider an individual rezoning request from Gateway Development to rezone their property at 408 Jonesboro Road, Piney Flats, from PBD/SC (Planned Business District - Shopping Center) to R-1 for the existing house and R-3A for a Planned Townhouse Development. The property is Tax Map 124, Parcel 144.00.