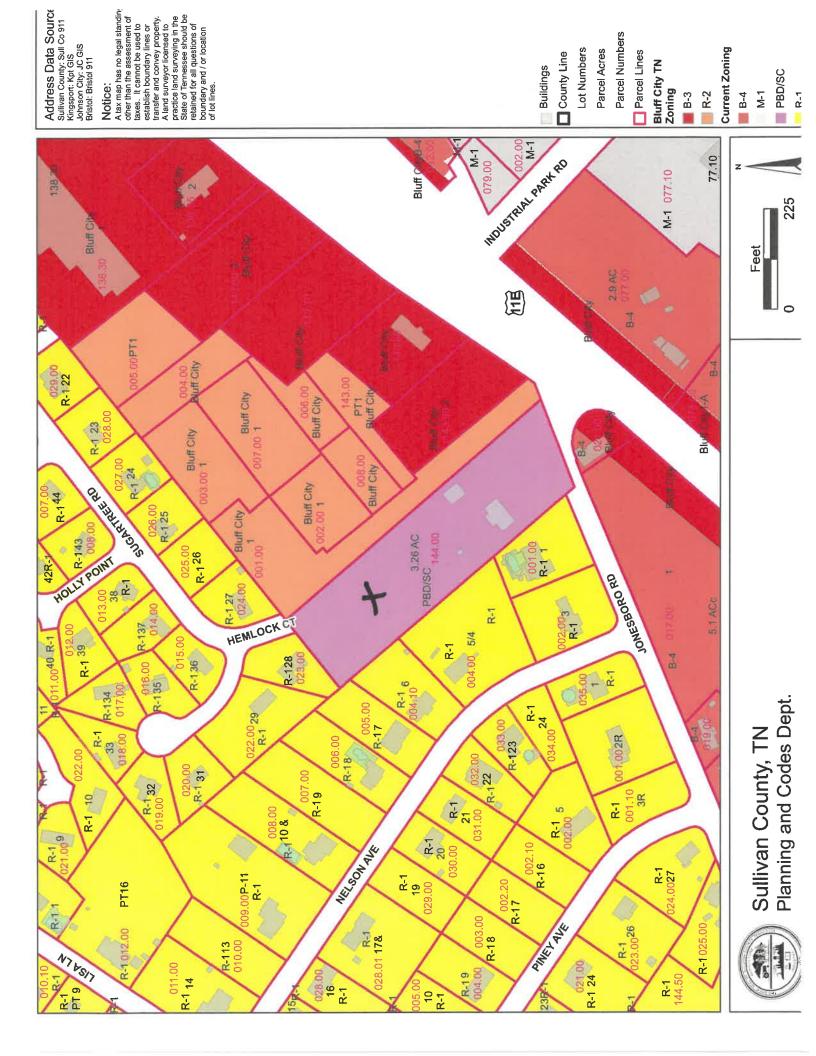

F1. REZONING REQUEST FROM PBD/SC TO R-1 AND R-3A, OLD JONESBORO ROAD, GATEWAY DEVELOPMENT

| FINDINGS OF FACT -               |                                                                               |
|----------------------------------|-------------------------------------------------------------------------------|
| Landowner:                       | Gateway Development                                                           |
| Applicants:                      | Chance Street, Terry Orth, Jordan Hodge                                       |
| Representative:                  | same                                                                          |
| Location:                        | 408 Jonesboro Road off Hwy 11E, Piney Flats                                   |
| Mailing Address of Owners:       | 3312 Wayfield Drive, Johnson City                                             |
| Civil district of rezoning:      | 9th                                                                           |
| Commission District of rezoning: | 5 <sup>th</sup>                                                               |
| Parcel ID:                       | Tax Map 124, Parcel 144.00                                                    |
| Subdivision of Record:           | n/a                                                                           |
| PC1101 Growth Boundary:          | Johnson City Urban Growth Boundary (JC does not have regional planning in SC) |
| Existing Land Use:               | Single Family Home                                                            |
| Utility District:                | Johnson City Public Water                                                     |
| Public Sewer:                    | private on-site septic with approval from JC Public Sewer for new dwellings   |
| Lot/Tract Acreage:               | total acreage –                                                               |
| Flood Plain:                     | n/a                                                                           |
| Existing Zoning:                 | PBD/SC – Planned Business/Shopping Center                                     |
| Surrounding Zoning:              | R-1,R-3, R-2, R-3A, A-1                                                       |
| Proposed Zoning Request:         | R-1 and R-3A split                                                            |
| Surrounding Land Uses:           | Single Family Subdivision and Townhouses with Commercial along Hwy 11E        |
|                                  | frontage lots                                                                 |
| 2006 Land Use Plan:              | Low Density Residential                                                       |
| Neighborhood Opposition:         | none                                                                          |

### Staff Field Notes and Findings of Facts:

- The developers are requesting a rezoning of the existing single-family dwelling from PBD/SC to R-1 (see minor plat for boundary) and the remaining acreage planned for R-3A zoning to allow for an 18-unit Townhouse Condominium Development.
- The developer of the adjoining Condominium Development, Stratford Glen, was also built by Terry Orth Construction.
- The developer's engineer and surveyor have submitted a Concept Plan to meet the Zoning Requirements for such use.
- The Zoning District Map has this parcel spot zoned to PBD/SC in the original zoning plan.
- The Land Use Plan has this designated Low Density Residential; however, due to the construction of the condominium development directly adjacent (NE) the proposed land use would be a continuation of the existing land use. The adjacent condominium development is within the City of Bluff City.
- This area is served by Johnson City Public Utilities and the city has agreed to serve the townhouses for public water and public sewer. Garbage pick-up will have to be contracted out to private disposal service as all county properties have.
- Staff recommends in favor of this rezoning request:
  - o the proposed rezoning would conform with existing surrounding land uses;
  - o existing commercial zone would allow for incompatible land uses in this residential area;
  - o public utilities are approved to support the planned residential development.

Sullivan County - Parcel: 124 144.00

Date: February 3, 2025

County: SULLIVAN Owner: WEBB BENNIE W & RUTH Address: JONESBORO RD 408 Parcel ID: 124 144.00 Deeded Acreage: 3.26 Calculated Acreage: 0 Vexcel Imagery Date: 2023 1:2,257 0 0.01 0.03 0.06 mi ↓ ↓ ↓ ↓ ↓ ↓ ↓ ↓ ↓ 0 0.02 0.04 0.09 km