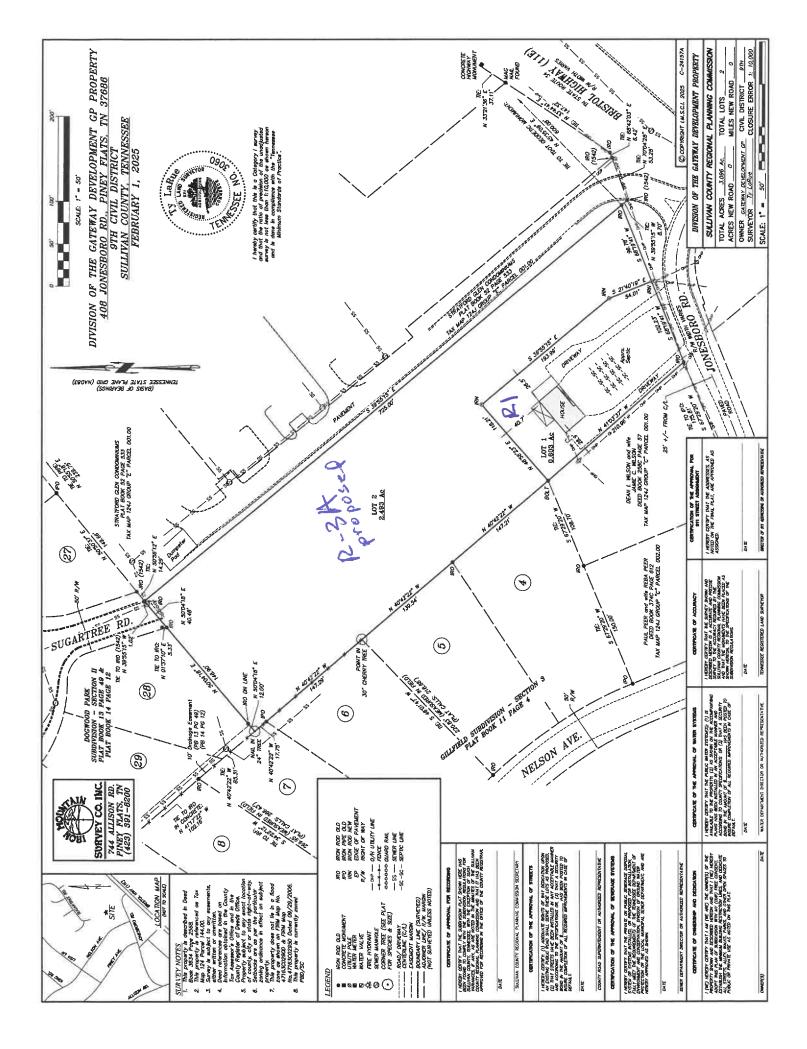

F1. REZONING REQUEST FROM PBD/SC TO R-1 AND R-3A, OLD JONESBORO ROAD, GATEWAY DEVELOPMENT

| FINDINGS OF FACT -               |                                                                               |
|----------------------------------|-------------------------------------------------------------------------------|
| Landowner:                       | Gateway Development                                                           |
| Applicants:                      | Chance Street, Terry Orth, Jordan Hodge                                       |
| Representative:                  | same                                                                          |
| Location:                        | 408 Jonesboro Road off Hwy 11E, Piney Flats                                   |
| Mailing Address of Owners:       | 3312 Wayfield Drive, Johnson City                                             |
| Civil district of rezoning:      | 9th                                                                           |
| Commission District of rezoning: | 5 <sup>th</sup>                                                               |
| Parcel ID:                       | Tax Map 124, Parcel 144.00                                                    |
| Subdivision of Record:           | n/a                                                                           |
| PC1101 Growth Boundary:          | Johnson City Urban Growth Boundary (JC does not have regional planning in SC) |
| Existing Land Use:               | Single Family Home                                                            |
| Utility District:                | Johnson City Public Water                                                     |
| Public Sewer:                    | private on-site septic with approval from JC Public Sewer for new dwellings   |
| Lot/Tract Acreage:               | total acreage –                                                               |
| Flood Plain:                     | n/a                                                                           |
| Existing Zoning:                 | PBD/SC – Planned Business/Shopping Center                                     |
| Surrounding Zoning:              | R-1,R-3, R-2, R-3A, A-1                                                       |
| Proposed Zoning Request:         | R-1 and R-3A split                                                            |
| Surrounding Land Uses:           | Single Family Subdivision and Townhouses with Commercial along Hwy 11E        |
|                                  | frontage lots                                                                 |
| 2006 Land Use Plan:              | Low Density Residential                                                       |
| Neighborhood Opposition:         | none                                                                          |

### Staff Field Notes and Findings of Facts:

- The developers are requesting a rezoning of the existing single-family dwelling from PBD/SC to R-1 (see minor plat for boundary) and the remaining acreage planned for R-3A zoning to allow for an 18-unit Townhouse Condominium Development.
- The developer of the adjoining Condominium Development, Stratford Glen, was also built by Terry Orth Construction.
- The developer's engineer and surveyor have submitted a Concept Plan to meet the Zoning Requirements for such use.
- The Zoning District Map has this parcel spot zoned to PBD/SC in the original zoning plan.
- The Land Use Plan has this designated Low Density Residential; however, due to the construction of the condominium development directly adjacent (NE) the proposed land use would be a continuation of the existing land use. The adjacent condominium development is within the City of Bluff City.
- This area is served by Johnson City Public Utilities and the city has agreed to serve the townhouses for public water and public sewer. Garbage pick-up will have to be contracted out to private disposal service as all county properties have.
- Staff recommends in favor of this rezoning request:
  - o the proposed rezoning would conform with existing surrounding land uses;
  - o existing commercial zone would allow for incompatible land uses in this residential area;
  - o public utilities are approved to support the planned residential development.

## NOTICE OF REZONING REQUEST

February 10, 2025

Dear Property Owner:

Please be advised that your adjacent landowner, Gateway Development, has requested their property located at 408 Jonesboro Road, be rezoned from *Planned Business/Shopping Center (PBD/SC) to Multi-family Residential (R-3A and Single-Family Residential (R-1))* for the purpose of subdividing out the existing single-family home (for R-1) and developing the vacant land for townhouses (R-3A) Attached is a Concept Plan of the proposed development. The applicant is Gateway Development, which is a partnership between Terry Orth, Jordan Hodge and Chance Street. These are the same builders of Orth Homes. The following are the scheduled meeting dates for this request:

### PUBLIC NOTICE

Sullivan County Regional Planning Commission shall hold a public meeting on Tuesday, March 18, 2025 at 6:00PM within the Historic Courthouse, located at 3411 Hwy 126, Blountville. The purpose of the meeting is to consider an individual rezoning request from Gateway Development to rezone their property at 408 Jonesboro Road, Piney Flats, from PBD/SC (Planned Business District - Shopping Center) to R-1 for the existing house and R-3A for a Planned Townhouse Development. The property is Tax Map 124, Parcel 144.00.